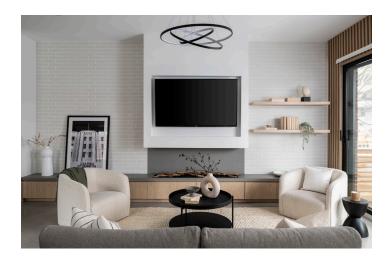

# Project:Lauderdale Drive, MapleDate:2018 - 2019Project Type:Interior renovations - detached single family dwellingServices:Vertices

- 3 structural wall removals throughout ground floor replaced with beams
- Open plan ground floor livingroom, dining room and kitchen
- Modern ground floor interior design and construction
- Reroute HVAC system, electrical and plumbing
- Full primary bathroom renovation and plumbing reconfiguration
- Interior design and installation of all finishes
- TRD and client based design