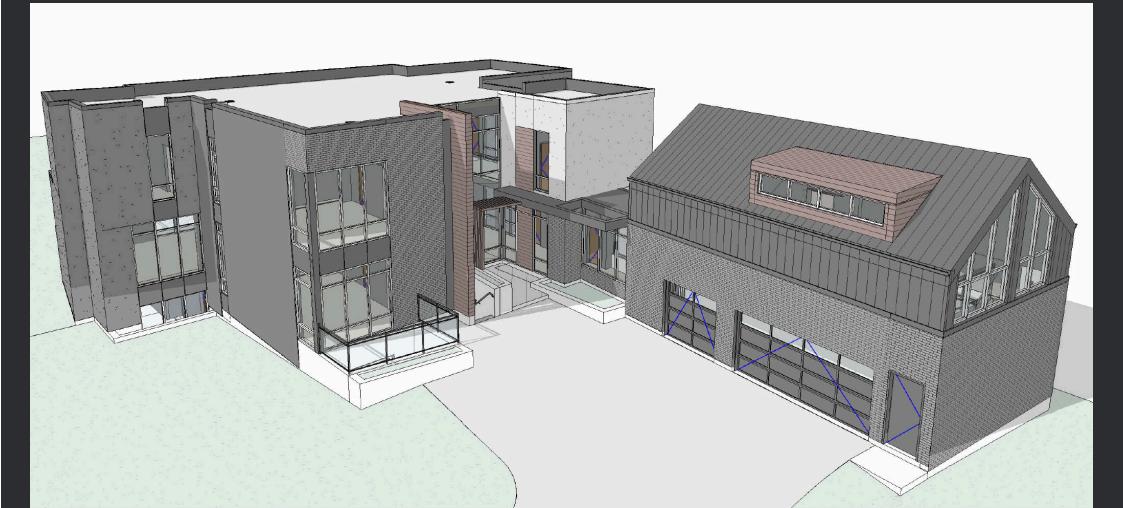

#### Mr & Mrs Switzer

| Project:      | Whitfield, Parry Sound        |
|---------------|-------------------------------|
| Date:         | August 2021 - May 2022        |
| Project Type: | Custom lakeside home in Parry |
|               | Sound, Ontario +5000 SF       |

#### Services:

- Demolition and excavation to bedrock
- Foundation and new waterproofing on and around bedrock
- Decking in and around Oastler Lake
- Entire home construction including plumbing, electrical, and HVAC systems
- Modern exterior design and construction
- Interior design and installation of all finishes including furnishings
- TRD based design