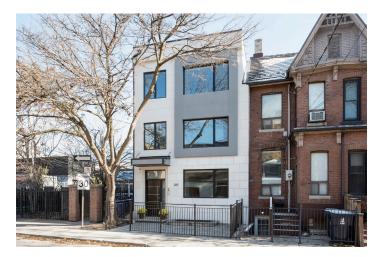

#### **Project:** Ontario Street, Toronto Date:

2019 - May 2020

Major renovation - semi detached - 4 individual residential units **Project Type:** Services:

- Underpinning
- New Build of all exterior walls
- Third-storey addition
- Utilising knowledge of by code standards for individual units for fire safety
- Modern interiors and exterior design and construction
- Brand new plumbing, electrical, and HVAC systems throughout
- Interior design and installation of all finishes
- TRD based design