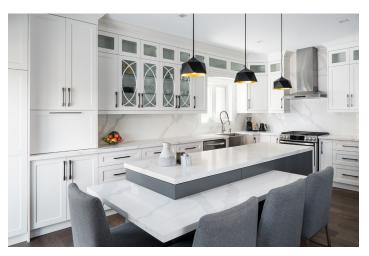

# Project:Lauderdale Drive, MapleDate:2018 - 2019Project Type:Interior renovations - detached single family dwellingServices:Vertices

- 3 structural wall removals throughout ground floor replaced with beams
- Open plan ground floor livingroom, dining room and kitchen
- Modern ground floor interior design and construction
- Reroute HVAC system, electrical and plumbing
- Full primary bathroom renovation and plumbing reconfiguration
- Interior design and installation of all finishes
- TRD and client based design