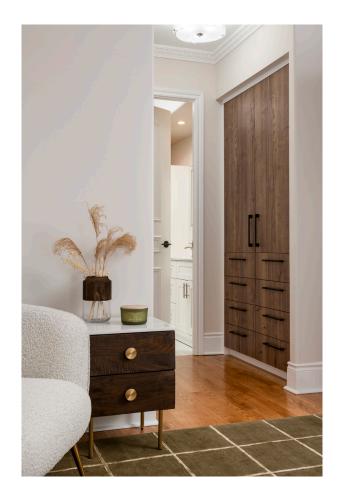

# Project:Lauderdale Drive, MapleDate:2018 - 2019Project Type:Interior renovations - detached single family dwellingServices:Vertices

- 3 structural wall removals throughout ground floor replaced with beams
- Open plan ground floor livingroom, dining room and kitchen
- Modern ground floor interior design and construction
- Reroute HVAC system, electrical and plumbing
- Full primary bathroom renovation and plumbing reconfiguration
- Interior design and installation of all finishes
- TRD and client based design