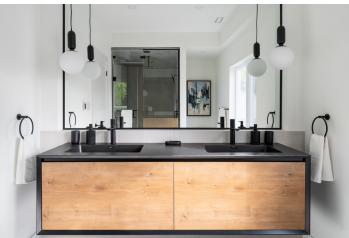

# Project:Lauderdale Drive, MapleDate:2018 - 2019Project Type:Interior renovations - detached single family dwellingServices:Vertices

- 3 structural wall removals throughout ground floor replaced with beams
- Open plan ground floor livingroom, dining room and kitchen
- Modern ground floor interior design and construction
- Reroute HVAC system, electrical and plumbing
- Full primary bathroom renovation and plumbing reconfiguration
- Interior design and installation of all finishes
- TRD and client based design