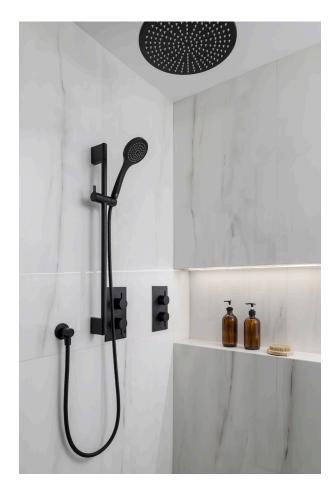

# Project:Lauderdale Drive, MapleDate:2018 - 2019Project Type:Interior renovations - detached single family dwellingServices:Vertices

- 3 structural wall removals throughout ground floor replaced with beams
- Open plan ground floor livingroom, dining room and kitchen
- Modern ground floor interior design and construction
- Reroute HVAC system, electrical and plumbing
- Full primary bathroom renovation and plumbing reconfiguration
- Interior design and installation of all finishes
- TRD and client based design