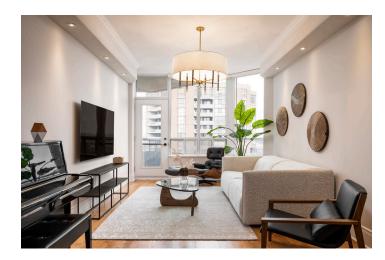

| Project:      | Gough Ave, Toronto                                |
|---------------|---------------------------------------------------|
| Date:         | 2020                                              |
| Project Type: | Interior design - detached single family dwelling |
| Services:     |                                                   |
|               |                                                   |

- Complete interior design and rendering
- Study of architectural plans and layout
- Design of all major areas including joinery/millwork, lighting and fittings and fixtures with 3D rendering to fit the clients budget and style
- TRD and clients based design