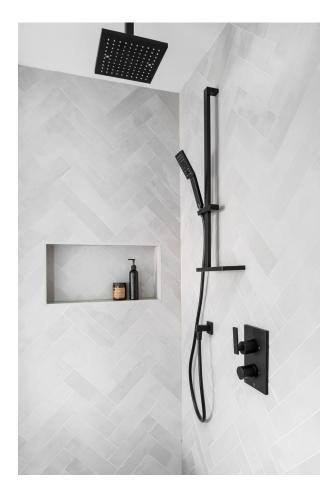

# Project:Lauderdale Drive, MapleDate:2018 - 2019Project Type:Interior renovations - detached single family dwellingServices:Vertices

- 3 structural wall removals throughout ground floor replaced with beams
- Open plan ground floor livingroom, dining room and kitchen
- Modern ground floor interior design and construction
- Reroute HVAC system, electrical and plumbing
- Full primary bathroom renovation and plumbing reconfiguration
- Interior design and installation of all finishes
- TRD and client based design