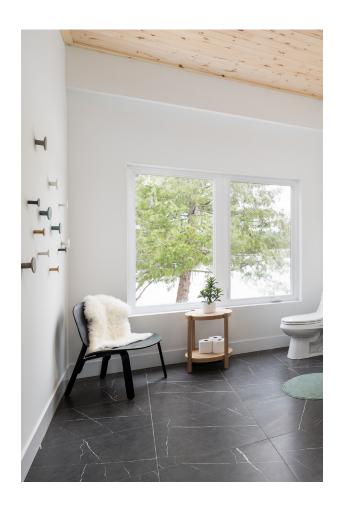

# Project:Lauderdale Drive, MapleDate:2018 - 2019Project Type:Interior renovations - detached single family dwellingServices:Vertices

- 3 structural wall removals throughout ground floor replaced with beams
- Open plan ground floor livingroom, dining room and kitchen
- Modern ground floor interior design and construction
- Reroute HVAC system, electrical and plumbing
- Full primary bathroom renovation and plumbing reconfiguration
- Interior design and installation of all finishes
- TRD and client based design