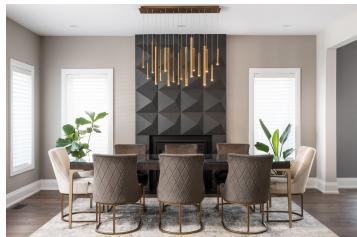

# Project:Lauderdale Drive, MapleDate:2018 - 2019Project Type:Interior renovations - detached single family dwellingServices:Vertices

- 3 structural wall removals throughout ground floor replaced with beams
- Open plan ground floor livingroom, dining room and kitchen
- Modern ground floor interior design and construction
- Reroute HVAC system, electrical and plumbing
- Full primary bathroom renovation and plumbing reconfiguration
- Interior design and installation of all finishes
- TRD and client based design